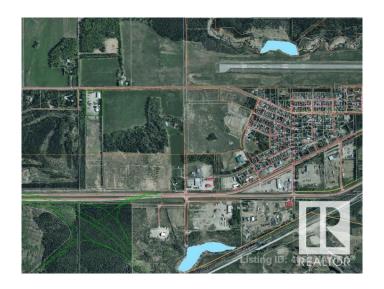

### \$1,100,000

0 Bedroom, 0.00 Bathroom, Land Commercial on 0.00 Acres

Edson, Edson, AB

Attention Developers! Close to 16 acres of prime industrial development land facing HWY 16(part of Trans-Canada Highway) . High Traffic Exposure located in Edson Alberta only 2 miles west of Downtown.