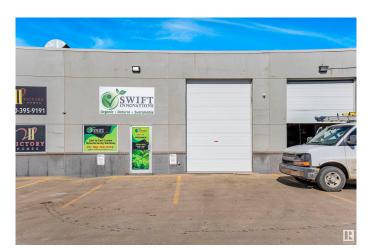

### \$484,900

0 Bedroom, 0.00 Bathroom, Industrial on 0.00 Acres

Pylypow Industrial, Edmonton, AB

This location is situated in the popular Edmonton South area, making it an ideal spot for businesses looking to establish themselves in a thriving community. Located just off Whitemud Drive and 34th street, this location offers easy access to major roadways and transportation routes. With its prime location, businesses can benefit from high traffic and excellent visibility. Whether you're looking to expand your operations or start a new venture, this location provides the perfect opportunity to do so. This unit features an efficient floor plan, with 600 sq ft on the main floor for office space, 1200 sq ft of warehouse space, and 550 sq ft on the second floor with a mezzanine. It's perfectly suited for a variety of businesses looking for a spacious and functional layout. Seller is willing to lease as well.

## **Community Information**

Address 5408 36 Street

Area Edmonton

Subdivision Pylypow Industrial

City Edmonton
County ALBERTA

Province AB

Postal Code T6B 3P3