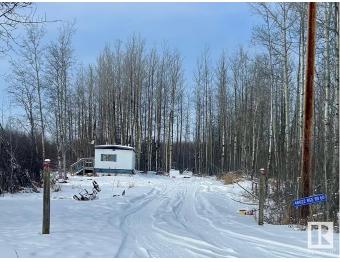

# \$170,000 - 48022 Rge Road 60, Rural Brazeau County

MLS® #E4420652

#### \$170,000

3 Bedroom, 1.00 Bathroom, 784 sqft Rural on 4.99 Acres

None, Rural Brazeau County, AB

\* Please note\* property is sold "as is where is at time of possession―. No warranties or representations.

# **Community Information**

| Address     | 48022 Rge Road 60    |
|-------------|----------------------|
| Area        | Rural Brazeau County |
| Subdivision | None                 |
| City        | Rural Brazeau County |
| County      | ALBERTA              |
| Province    | AB                   |
| Postal Code | T0C 0S0              |