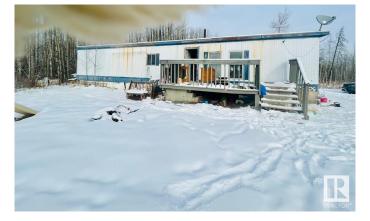

# \$170,000 - 48022 Rge Road 60, Rural Brazeau County

MLS® #E4420652

#### \$170,000

3 Bedroom, 1.00 Bathroom, 784 sqft Rural on 4.99 Acres

None, Rural Brazeau County, AB

\* Please note\* property is sold "as is where is at time of possession―. No warranties or representations.

Built in 1974