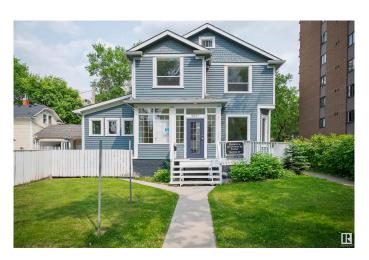

# \$849,900 - 9937 113 Street, Edmonton

MLS® #E4421128

#### \$849.900

2 Bedroom, 2.00 Bathroom, 2,307 sqft Single Family on 0.00 Acres

Downtown (Edmonton), Edmonton, AB

Discover a mixed-use property in a prime Downtown/Grandin location. This unique house, zoned CB2, combines professional and residential space. Features updated plumbing, electrical systems, and a reinforced foundation. The main floor, currently a medical office, includes 6 offices with plumbing, 1 without plumbing, and a reception area. Ideal for professional offices, esthetics, daycare, or other commercial uses. The upper level has a 2-bedroom loft with separate access, perfect for live-up, work-down or additional commercial space. Situated on a 50x150 lot, suitable for future redevelopment with parking for up to 8 vehicles. Handicap accessible and one block from River Valley access, within walking distance to Edmonton General Hospital and downtown amenities, including LRT station. Don't miss this rare opportunity.

Built in 1916

Price