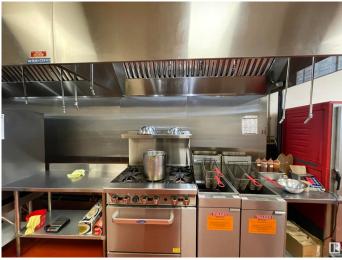

#### \$295,000

0 Bedroom, 0.00 Bathroom, Business on 0.00 Acres

Oxford, Edmonton, AB

This 50 Seat Restaurant Located on North Side Of Edmonton In A Shopping Plaza Anchored By Tim Horton's Shoppers Drug Mart , Sace On Food. The Buyer Can Change The Cuisine Subject To Landlord Approval.