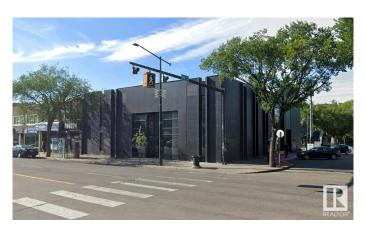

#### \$3,650,000

0 Bedroom, 0.00 Bathroom, Office on 0.00 Acres

Garneau, Edmonton, AB

Unique opportunity to purchase the historic Merchants Block, a highly coveted retail/office building fronting Whyte Avenue with exposure to 25,100 vehicles per day. This architecturally prominent building offers retailers and professionals a rare opportunity to secure a high exposure, corner location in Edmonton's trendiest shopping corridor. 12,670 sq.ft.± over three floors consisting of main floor retail space and two floors of developed space suitable for a wide number of professional or medical users. Ample rear and dedicated parking stalls. Rare street front customer parking opportunities along 108 Street. Immediate access to numerous restaurants, shops, bus/LRT stations, and running/biking trails in the River Valley. In 2019, the Base Building underwent extensive upgrades totaling \$500,000 in investment.