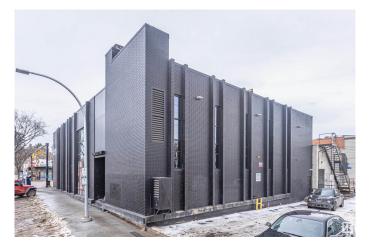

#### \$3,650,000

0 Bedroom, 0.00 Bathroom, Office on 0.00 Acres

Garneau, Edmonton, AB

Unique opportunity to purchase the historic Merchants Block, a highly coveted retail/office building fronting Whyte Avenue with exposure to 25,100 vehicles per day. This architecturally prominent building offers retailers and professionals a rare opportunity to secure a high exposure, corner location in Edmonton's trendiest shopping corridor. 12,670 sq.ft.± over three floors consisting of main floor retail space and two floors of developed space suitable for a wide number of professional or medical users. Ample rear and dedicated parking stalls. Rare street front customer parking opportunities along 108 Street. Immediate access to numerous restaurants, shops, bus/LRT stations, and running/biking trails in the River Valley. In 2019, the Base Building underwent extensive upgrades totaling \$500,000 in investment.