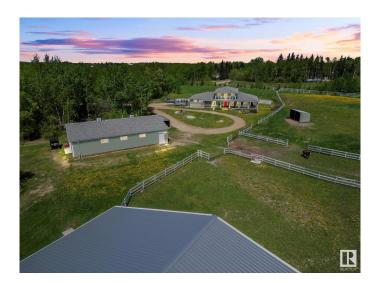

## \$1,495,000

3 Bedroom, 2.50 Bathroom, 2,757 sqft Rural on 40.03 Acres

None, Rural Strathcona County, AB

Discover serene country living in rural Strathcona County with this beautiful custom-built 1- 1/2 storey home. Spanning a massive 2,756 sq ft, this home features 3 large bedrooms, 2.5 baths, and sits on a sprawling 40-acre estate with rolling hills and scenic trails. Ideal for equestrian enthusiasts, the property includes a 152' x 70' riding arena, a barn with 6 stalls, and fully fenced ranch areas with 2 large pastures. This estate blends luxury indoor living with an expansive outdoor haven, perfect for those seeking tranquility or a vibrant outdoor lifestyle. A rare opportunity to own a piece of paradise in a coveted area.