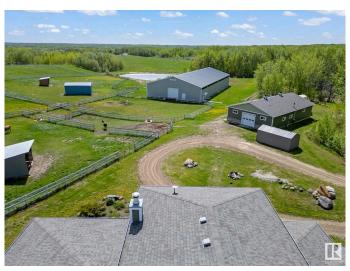

## \$1,495,000

3 Bedroom, 2.50 Bathroom, 2,757 sqft Rural on 40.03 Acres

None, Rural Strathcona County, AB

Discover serene country living in rural Strathcona County with this beautiful custom-built 1- 1/2 storey home. Spanning a massive 2,756 sq ft, this home features 3 large bedrooms, 2.5 baths, and sits on a sprawling 40-acre estate with rolling hills and scenic trails. Ideal for equestrian enthusiasts, the property includes a 152' x 70' riding arena, a barn with 6 stalls, and fully fenced ranch areas with 2 large pastures. This estate blends luxury indoor living with an expansive outdoor haven, perfect for those seeking tranquility or a vibrant outdoor lifestyle. A rare opportunity to own a piece of paradise in a coveted area.