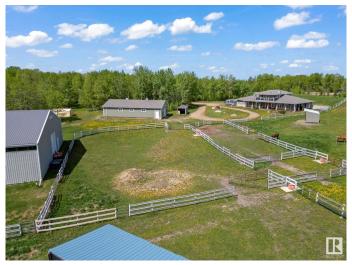

## \$1,495,000

3 Bedroom, 2.50 Bathroom, 2,757 sqft Rural on 40.03 Acres

None, Rural Strathcona County, AB

Discover serene country living in rural Strathcona County with this beautiful custom-built 1- 1/2 storey home. Spanning a massive 2,756 sq ft, this home features 3 large bedrooms, 2.5 baths, and sits on a sprawling 40-acre estate with rolling hills and scenic trails. Ideal for equestrian enthusiasts, the property includes a 152' x 70' riding arena, a barn with 6 stalls, and fully fenced ranch areas with 2 large pastures. This estate blends luxury indoor living with an expansive outdoor haven, perfect for those seeking tranquility or a vibrant outdoor lifestyle. A rare opportunity to own a piece of paradise in a coveted area.