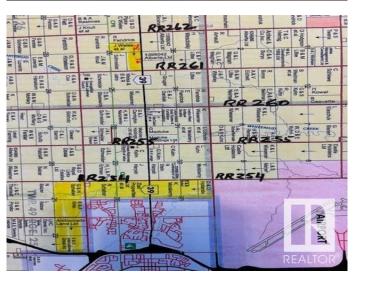

#### \$1,842,468

0 Bedroom, 0.00 Bathroom, Rural on 76.00 Acres

None, Rural Leduc County, AB

Amazing parcel of land 76 acres, located on HWY39 and RR 261 in the southwest corner. Excellent HWY 39 location. 37.07 acres, more or less, out of 76 acres are already rezoned to : INDUSTRIAL / Agricultural RESOURCE District and 38.93 acres are still agricultural. Great piece of land for Highway Industrial / Agri Business type of uses. Another piece - 78 acres immediately west of these 76 acres are also available for sale for : \$ 1,014,000 / \$13,000 an acre. 78 acres are also located on HWY 39 between RR 261 & 262 in Leduc county. These Lands are well located right on HWY, only 3 miles West of city of Leduc & Edmonton International Airport. Easy Access to HWY 60 & QEII (HWY2) via HWY 39.

## **Community Information**

| Address     | Sw Corner Of Hwy 39 & Rr 261 |
|-------------|------------------------------|
| Area        | Rural Leduc County           |
| Subdivision | None                         |
| City        | Rural Leduc County           |
| County      | ALBERTA                      |
| Province    | AB                           |
| Postal Code | TOC 0V0                      |