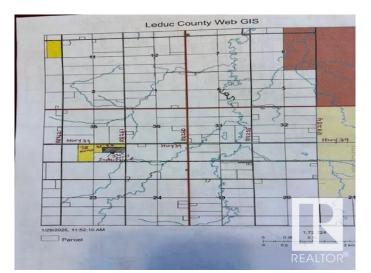

#### \$1,842,468

0 Bedroom, 0.00 Bathroom, Rural on 76.00 Acres

None, Rural Leduc County, AB

Amazing parcel of land 76 acres, located on HWY39 and RR 261 in the southwest corner. Excellent HWY 39 location. 37.07 acres, more or less, out of 76 acres are already rezoned to : INDUSTRIAL / Agricultural RESOURCE District and 38.93 acres are still agricultural. Great piece of land for Highway Industrial / Agri Business type of uses. Another piece - 78 acres immediately west of these 76 acres are also available for sale for : \$ 1,014,000 / \$13,000 an acre. 78 acres are also located on HWY 39 between RR 261 & 262 in Leduc county. These Lands are well located right on HWY, only 3 miles West of city of Leduc & Edmonton International Airport. Easy Access to HWY 60 & QEII (HWY2) via HWY 39.

## **Community Information**

| Address     | Sw Corner Of Hwy 39 & Rr 261 |
|-------------|------------------------------|
| Area        | Rural Leduc County           |
| Subdivision | None                         |
| City        | Rural Leduc County           |
| County      | ALBERTA                      |
| Province    | AB                           |
| Postal Code | TOC 0V0                      |