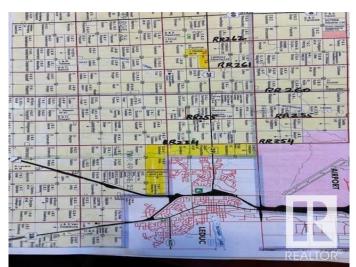

#### \$1,842,468

0 Bedroom, 0.00 Bathroom, Rural on 76.00 Acres

None, Rural Leduc County, AB

Amazing parcel of land 76 acres, located on HWY39 and RR 261 in the southwest corner. Excellent HWY 39 location. 37.07 acres, more or less, out of 76 acres are already rezoned to : INDUSTRIAL / Agricultural RESOURCE District and 38.93 acres are still agricultural. Great piece of land for Highway Industrial / Agri Business type of uses. Another piece - 78 acres immediately west of these 76 acres are also available for sale for : \$ 1,014,000 / \$13,000 an acre. 78 acres are also located on HWY 39 between RR 261 & 262 in Leduc county. These Lands are well located right on HWY, only 3 miles West of city of Leduc & Edmonton International Airport. Easy Access to HWY 60 & QEII (HWY2) via HWY 39.

## **Community Information**

| Address     | Sw Corner Of Hwy 39 & Rr 261 |
|-------------|------------------------------|
| Area        | Rural Leduc County           |
| Subdivision | None                         |
| City        | Rural Leduc County           |
| County      | ALBERTA                      |
| Province    | AB                           |
| Postal Code | TOC 0V0                      |