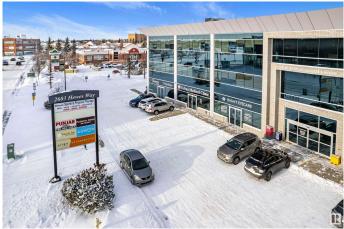

# \$299,900 - 207 2603 Hewes Way Nw, Edmonton

MLS® #E4421673

#### \$299,900

0 Bedroom, 0.00 Bathroom, Office on 0.00 Acres

Mill Woods Town Centre, Edmonton, AB

Prime second-floor office space for sale in a highly sought-after location. Offering 4 offices, out of which 1 can be converted into a meeting room suitable for a round table setup that can accommodate important client discussions or team brainstorming sessions, a kitchenette, and a welcoming reception area. The wheelchair-accessible building with elevators is ideal for immigration consultancy services, law firms, accounting firms, medical practices, or general office use. Conveniently situated in front of ETS bus station, across from Mill Woods town centre, and within walking distance to banks, restaurants, pharmacies and other essential amenities, The condo fee covers heat, air conditioning, power, water, building maintenance and underground heated titled parking. Don't miss the opportunity to secure a well-equipped, strategically located office space!!

## **Community Information**

| Address     | 207 2603 Hewes Way Nw  |
|-------------|------------------------|
| Area        | Edmonton               |
| Subdivision | Mill Woods Town Centre |
| City        | Edmonton               |
| County      | ALBERTA                |
| Province    | AB                     |
| Postal Code | T6L 6W6                |
|             |                        |