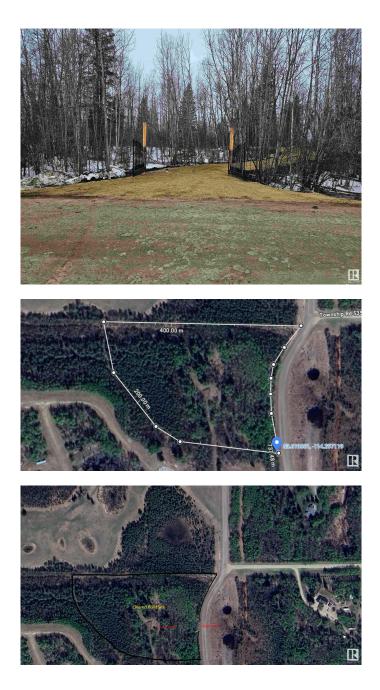

#### \$249,000

0 Bedroom, 0.00 Bathroom, Rural on 7.00 Acres

None, Rural Lac Ste. Anne County, AB

Stunning 7-acre vacant lot – part of future Subdivision in final stages of approval. Gorgeous Setting. Features majestic 100ft spruce trees and a private, tree-lined driveway that winds up a hill to a cleared build site. 200ft Deep Water Well: Fully drilled and ready for your useâ€"an essential convenience already in place. Trail Systems & Pathways: Explore the serene trails and pathways that wind through the property, ideal for peaceful walks and outdoor adventures. Just 30 minutes to Edmontonâ€"close enough for a commute, far enough for tranquility, 5 minutes to Alberta Beach for relaxing lakeside getaways, 15 minutes to Stony Plain & Spruce Grove for shopping, dining, and amenities, 5 minutes from Cougar Creek Golf Resort for golf enthusiasts. Conveniently located off the Yellowhead and RR30, balancing accessibility with privacy.