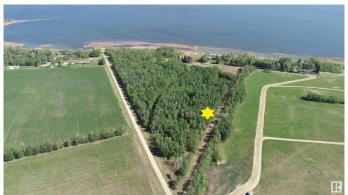

### \$92,000

0 Bedroom, 0.00 Bathroom, Rural on 1.26 Acres

None, Rural Lac Ste. Anne County, AB

40 MINUTES WEST OF EDMONTON ON THE SOUTH SHORE OF LAC STE ANNE IS WHERE YOU WILL FIND THIS TREED 1.26 ACRE PROPERTY JUST STEPS FROM THE LAKE AND WITH LOTS OF OPTIONS TO LOCATE YOUR NEW HOME, OR YOU MAY JUST WANT TO HAVE A GET-AWAY SPOT FOR THE RV. THERE ARE OTHER ATTACHED LOTS FOR SALE AS WELL. SO YOU CAN EXPAND YOUR VISION IF NEED BE. THERE ARE VARIOUS LOCATIONS AVAILABLE TO ACCESS THE LAKE. PLEASE CHECK THE PHOTOS FOR THE ADDITIONAL LOTS AND SIZES THAT ARE AVAILABLE, POWER AND GAS AT PROPERTY LINE.

# **Community Information**

Address 404 54411 Rge Rd 40

Area Rural Lac Ste. Anne County

Subdivision None

City Rural Lac Ste. Anne County

County ALBERTA

Province AB

Postal Code T0E 0A0