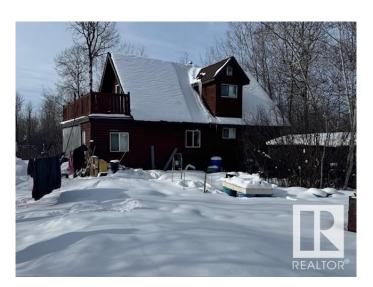

# \$225,000

3 Bedroom, 1.50 Bathroom, 1,000 sqft Rural on 1.00 Acres

Lakeview Place, Rural Lac Ste. Anne County, AB

2 BEDROOM + LOFT BEDROOM, CHALET STYLE, 1 FULL BATH, 1 HALF BATH WITH JACUZZI TUB IN LOFT. CEDAR EXTERIOR. SET HIGH ON NICELY MANICURED 1 ACRE LOT. QUIET SETTING ONLY BLOCKS TO LAKE! NEWER DOUBLE DETACHED GARAGE.

Built in 1991