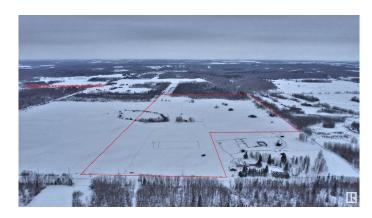

#### \$235,000

0 Bedroom, 0.00 Bathroom, Rural on 68.98 Acres

None, Rural Barrhead County, AB

This 69.5 acre parcel is currently cultivated and will be ready to plant this years crop. Property has a dugout and for the horse enthusiast, an open air riding arena with a sand base. Great parcel for grain, or livestock. Only 15 minutes North of Onoway.

### **Exterior**

Exterior Features Fenced, Private Setting, Rolling Land