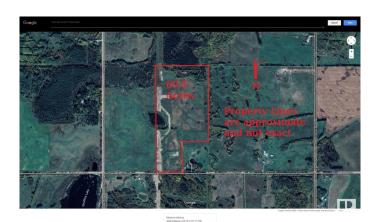

#### \$235,000

0 Bedroom, 0.00 Bathroom, Rural on 68.98 Acres

None, Rural Barrhead County, AB

This 69.5 acre parcel is currently cultivated and will be ready to plant this years crop. Property has a dugout and for the horse enthusiast, an open air riding arena with a sand base. Great parcel for grain, or livestock. Only 15 minutes North of Onoway.

## **Community Information**

Address Twsp 570 Rge Rd 13
Area Rural Barrhead County

Subdivision None

City Rural Barrhead County

County ALBERTA

Province AB

Postal Code T0E 1V0