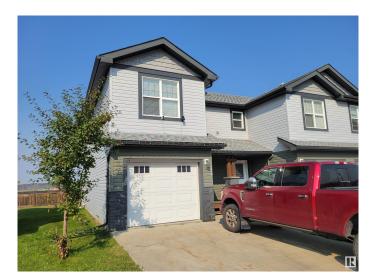

# \$219,900 - 703d Rocky Way, Cold Lake

MLS® #E4421858

## \$219,900

3 Bedroom, 2.50 Bathroom, 1,178 sqft Condo / Townhouse on 0.00 Acres

Cold Lake North, Cold Lake, AB

This 3 bedroom townhome end unit, has 3 bathrooms, including a 3 piece ensuite with shower, a full bath with tub, and a 1/2 bath when you come into the home. The laundry is on the upper level where the bedrooms are, making it convenient to do laundry without having to carry it up and down stairs. The home has a single car, insulated garage. There is a built-in dishwasher in the granite countertop island in the kitchen, as well as a fridge, stove, and microwave. The secondary bedrooms are a decent size [14'x9'6"], and the master bedroom is 12'x13'. There is plenty of storage and there is room for 3 vehicles, 1 in the garage and 2 out front on the concrete parking pad. You don't have to do any exterior maintenance, saving you thousands of \$\$\$. The shingles, the siding, and any exterior repairs are all taken care of for you, and the lawn is mowed for you in the summer time. Water and sewer are included. There is a long term tenant. This could be a great investment property.