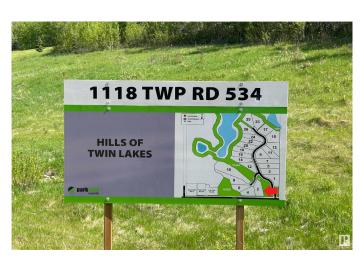

## **Community Information**

Address 2 1118 Twp Rd 534

Area Rural Parkland County

Subdivision Hills Of Twin Lakes

City Rural Parkland County

County ALBERTA

Province AB

Postal Code T7Y 0B6

### **Additional Information**

Date Listed February 18th, 2025

Days on Market 92

Zoning Zone 70

DATA IS DEEMED RELIABLE BUT IS NOT GUARANTEED ACCURATE BY THE REALTORS® ASSOCIATION OF EDMONTON. COPYRIGHT 2025 BY THE REALTORS® ASSOCIATION OF EDMONTON. ALL RIGHTS RESERVED. Trademarks are owned or controlled by the Canadian Real Estate Association (CREA) and identify real estate professionals who are members of CREA (REALTOR®, REALTORS®) and/or the quality of services they provide (MLS®, Multiple Listing Service®)