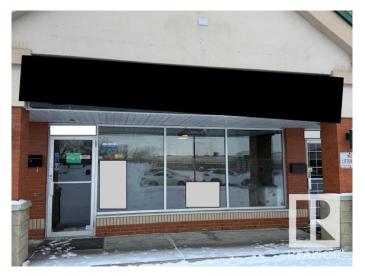

#### \$295,000

0 Bedroom, 0.00 Bathroom, Business on 0.00 Acres

Strathcona Industrial Park, Edmonton, AB

Takeout Pizza Located In A Very Desirable Location In A Busy Shopping Plaza on 34 Avenue. Can Be Converted To Indian or Other Ethnic Takeout. Very Attractive Rent Rates and Lease In Place.