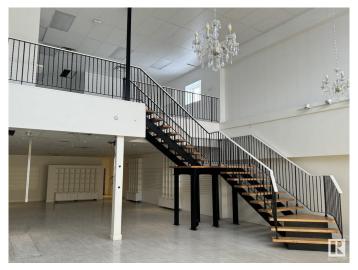

#### \$0

0 Bedroom, 0.00 Bathroom, Retail on 0.00 Acres

Britannia Youngstown, Edmonton, AB

approximately 1300sf main floor and 1800sf on the 2nd floor SPACE AVAILABLE IN THIS BUILDING. MAIN FLOOR & UPPER FLOOR PERFECT FOR SPAS, BAY ON THE MAIN FLOOR SUITABLE FOR RESTAURANTS, CAFES, FRANCHISE AND MANY OTHER OPTIONS. IT IS SURROUNDED BY A LOT OF RESIDENCE AREA AND CLOSE TO MAYFIELD AND WEST EDMONTON MALL.