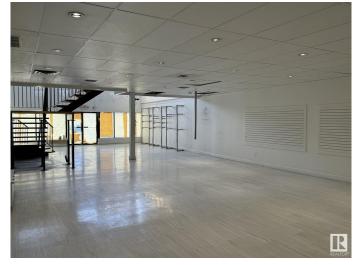

#### \$0

0 Bedroom, 0.00 Bathroom, Retail on 0.00 Acres

Britannia Youngstown, Edmonton, AB

approximately 1300sf main floor and 1800sf on the 2nd floor SPACE AVAILABLE IN THIS BUILDING. MAIN FLOOR & UPPER FLOOR PERFECT FOR SPAS, BAY ON THE MAIN FLOOR SUITABLE FOR RESTAURANTS, CAFES, FRANCHISE AND MANY OTHER OPTIONS. IT IS SURROUNDED BY A LOT OF RESIDENCE AREA AND CLOSE TO MAYFIELD AND WEST EDMONTON MALL.