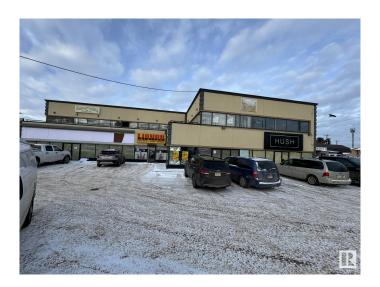

# \$0 - 16220 Stony Plain Road, Edmonton

MLS® #E4422064

#### \$0

0 Bedroom, 0.00 Bathroom, Retail on 0.00 Acres

Britannia Youngstown, Edmonton, AB

approximately 1300sf main floor and 1800sf on the 2nd floor SPACE AVAILABLE IN THIS BUILDING. MAIN FLOOR & UPPER FLOOR PERFECT FOR SPAS, BAY ON THE MAIN FLOOR SUITABLE FOR RESTAURANTS, CAFES, FRANCHISE AND MANY OTHER OPTIONS. IT IS SURROUNDED BY A LOT OF RESIDENCE AREA AND CLOSE TO MAYFIELD AND WEST EDMONTON MALL.

## **Community Information**

Address 16220 Stony Plain Road

Area Edmonton

Subdivision Britannia Youngstown

City Edmonton
County ALBERTA

Province AB

Postal Code T5P 4A4