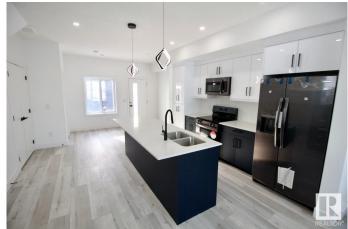

### \$2.095

3 Bedroom, 2.50 Bathroom, 1,400 sqft Rental on 0.00 Acres

Prince Charles, Edmonton, AB

Welcome Home! Enjoy 1st MONTH FREE on a 13-month lease in this modern, energy-efficient 3-bedroom, 2.5-bathroom main floor suite in North Edmonton, Located on 126 St & 123 Ave, directly across from Prince Charles School, this home offers easy access to parks, playgrounds, Yellowhead Trail, Downtown Edmonton, Sherbrooke Community, NAIT, MacEwan University, and public transportation. This NETZERO, carbon-neutral townhouse is designed with cutting-edge building science, featuring superior insulation, energy-efficient mechanical systems, and a solar panel array that produces all the energy it needs annually. All appliances included. Professionally landscaped yard with an oversized detached single garage (roughed in for an EV charger) and an additional parking pad, plus street parking available. Rent is plus a fixed cost of \$400 for Power/Heat/Water/Sewer Waste. Tenant responsible for Cable/Internet. Single garage parking available for an additional cost. Pets subject to approval.

#### Interior

Appliances Dishwasher-Built-In, Dryer, Microwave Hood Fan, Oven-Built-In,

Refrigerator, Stove-Electric, Washer, Other