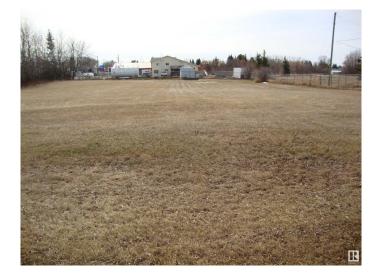

## \$59,900

0 Bedroom, 0.00 Bathroom, Land Commercial on 0.00 Acres

Thorhild, Thorhild, AB

.99ac of commercial zoned land along Sec Hwy 827 in the north end of hamlet of Thorhild. Good site to develop a business with great exposure to well travelled hwy. Services are adjacent to property.