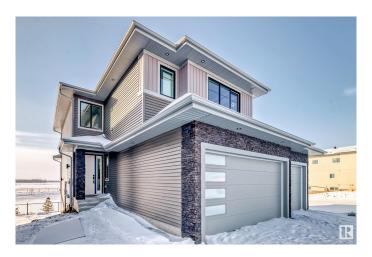

#### \$820,000

3 Bedroom, 3.00 Bathroom, 2,308 sqft Rural on 0.05 Acres

Churchill Meadow, Rural Leduc County, AB

Welcome to this exceptional home under construction in the highly sought-after Churchill Meadows neighborhood. Step inside and be greeted by open to above concept, a main-floor bedroom and bath which provide added versatility, perfect for guests, extended family, or a home office. The chef-inspired kitchen features a large, central island and an upgraded SPICE KITCHEN, ideal for culinary enthusiasts who enjoy preparing gourmet meals. The adjoining dining nook creates a warm, inviting space to gather with family and friends. Upstairs, you'II find 3 generously sized bedrooms, a bonus room and 2 beautifully appointed baths, including a private master retreat. This home's standout feature is its rare walkout basement, which opens up to breathtaking views. The separate basement entrance offers endless possibilities.

Located just moments from essential amenities, schools, parks, and major roads, this home offers the perfect combination of convenience and tranquility.

Built in 2025