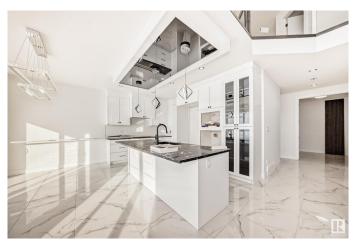

#### \$820,000

3 Bedroom, 3.00 Bathroom, 2,308 sqft Rural on 0.05 Acres

Churchill Meadow, Rural Leduc County, AB

Welcome to this exceptional home under construction in the highly sought-after Churchill Meadows neighborhood. Step inside and be greeted by open to above concept, a main-floor bedroom and bath which provide added versatility, perfect for guests, extended family, or a home office. The chef-inspired kitchen features a large, central island and an upgraded SPICE KITCHEN, ideal for culinary enthusiasts who enjoy preparing gourmet meals. The adjoining dining nook creates a warm, inviting space to gather with family and friends. Upstairs, you'II find 3 generously sized bedrooms, a bonus room and 2 beautifully appointed baths, including a private master retreat. This home's standout feature is its rare walkout basement, which opens up to breathtaking views. The separate basement entrance offers endless possibilities.