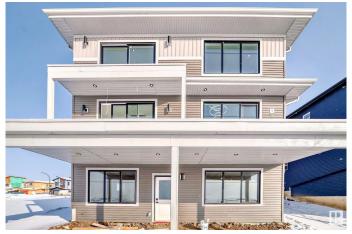

#### \$820,000

3 Bedroom, 3.00 Bathroom, 2,308 sqft Rural on 0.05 Acres

Churchill Meadow, Rural Leduc County, AB

Welcome to this exceptional home under construction in the highly sought-after Churchill Meadows neighborhood. Step inside and be greeted by open to above concept, a main-floor bedroom and bath which provide added versatility, perfect for guests, extended family, or a home office. The chef-inspired kitchen features a large, central island and an upgraded SPICE KITCHEN, ideal for culinary enthusiasts who enjoy preparing gourmet meals. The adjoining dining nook creates a warm, inviting space to gather with family and friends. Upstairs, you'II find 3 generously sized bedrooms, a bonus room and 2 beautifully appointed baths, including a private master retreat. This home's standout feature is its rare walkout basement, which opens up to breathtaking views. The separate basement entrance offers endless possibilities.

Type Rural

Sub-Type Detached Single Family

Style 2 Storey

Status Active