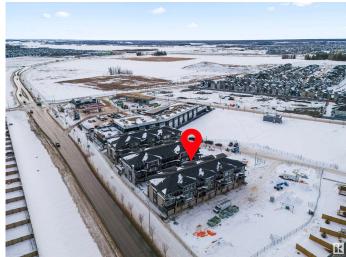

# **Community Information**

Address 63 16231 19 Avenue

Area Edmonton

Subdivision Glenridding Ravine

City Edmonton
County ALBERTA

Province AB

Postal Code T6W 5C6

### **Exterior**

Exterior Wood, Stone, Vinyl

Exterior Features Airport Nearby, Golf Nearby, Landscaped, Park/Reserve, Playground

Nearby, Schools, Ski Hill Nearby

Roof Asphalt Shingles

Construction Wood, Stone, Vinyl