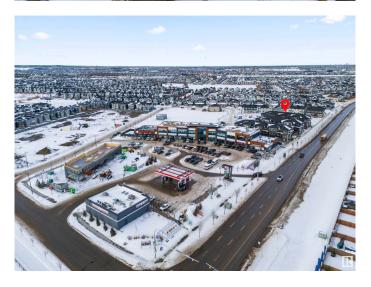

# **Community Information**

Address 63 16231 19 Avenue

Area Edmonton

Subdivision Glenridding Ravine

City Edmonton
County ALBERTA

Province AB

Postal Code T6W 5C6

### **Exterior**

Exterior Wood, Stone, Vinyl

Exterior Features Airport Nearby, Golf Nearby, Landscaped, Park/Reserve, Playground

Nearby, Schools, Ski Hill Nearby

Roof Asphalt Shingles

Construction Wood, Stone, Vinyl