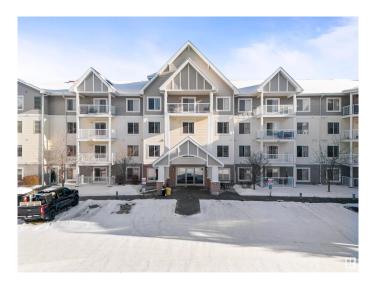

# \$164,900 - 311 2204 44 Avenue, Edmonton

MLS® #E4422686

# \$164,900

1 Bedroom, 1.00 Bathroom, 650 sqft Condo / Townhouse on 0.00 Acres

Larkspur, Edmonton, AB

Condo fee includes ALL the UTILITIES.
Discover this stunning 1-bedroom, 1-bathroom apartment conveniently located just behind the Superstore. This unit includes a TITLED UNDERGROUND parking spot for year-round comfort. One of the best features? A SAME-FLOOR STORAGE ROOM and GYM room, making daily living incredibly convenient. The apartment boasts IN-SUITE LAUNDRY, an open-concept living area filled with natural light, and is close to schools, public transportation, and all major amenities. This is a fantastic opportunity!!!

# **Community Information**

Address 311 2204 44 Avenue

Area Edmonton
Subdivision Larkspur
City Edmonton
County ALBERTA

Province AB

Postal Code T6T 0G5

### **Exterior**

Exterior Wood, Brick, Vinyl

Exterior Features Schools, Shopping Nearby

Roof Asphalt Shingles
Construction Wood, Brick, Vinyl
Foundation Concrete Perimeter