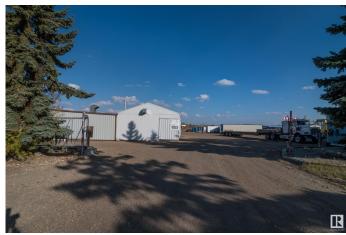

# \$3,999,702

0 Bedroom, 0.00 Bathroom, Land Commercial on 0.00 Acres

Sherwood Business Park, Sherwood Park, AB

OPPORTUNITY IS KNOCKING! 17.8 ACRES OF LAND - Agriculture: Future Development that is located in Sherwood Park's local employment area, right off Highway 21 with access to Highway 16/Yellowhead Trail â€" Multiple buildings on site, including well appointed office and warehouse with wash bay 4672 square feet + 3800 sq feet separate shop + additional modular building as an option. Fully fenced with security gate on main access; abundance of land for storage and or fleet parking. Single family residence located on the site. Yard is compacted, and in excellent shape. Also option to purchase active tree farm with PRIME trees ready for market.