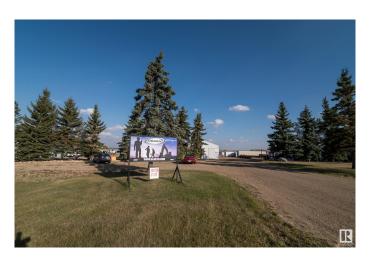

# \$3,999,702

0 Bedroom, 0.00 Bathroom, Land Commercial on 0.00 Acres

Sherwood Business Park, Sherwood Park, AB

OPPORTUNITY IS KNOCKING! 17.8 ACRES OF LAND - Agriculture: Future Development that is located in Sherwood Park's local employment area, right off Highway 21 with access to Highway 16/Yellowhead Trail â€" Multiple buildings on site, including well appointed office and warehouse with wash bay 4672 square feet + 3800 sq feet separate shop + additional modular building as an option. Fully fenced with security gate on main access; abundance of land for storage and or fleet parking. Single family residence located on the site. Yard is compacted, and in excellent shape. Also option to purchase active tree farm with PRIME trees ready for market.

### **Exterior**

Exterior Metal, Steel Frame, See Remarks
Construction Metal, Steel Frame, See Remarks