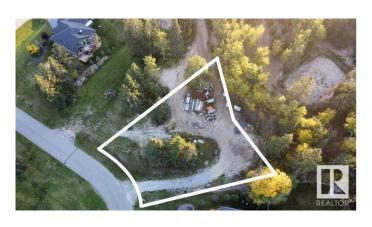

### \$209,900

0 Bedroom, 0.00 Bathroom, Rural on 0.50 Acres

Spring Lake Ranch, Rural Parkland County, AB

\*Price will increase on April 22\* Located on Spruce Cres, Lot #35 SPRING MIST is a beautiful & private property with mature trees on a pie shaped lot. With a west facing backyard & quiet cul-de-sac location, this property offers residents a gorgeous & peaceful retreat. This is the only lot that offers a grand-fathered well, perfect for watering your outdoor landscaping & garden-this is a HUGE benefit. Enjoy summer at the lake, canoe, fish, stand up paddle boarding, swim & kayak. In the winter, the frozen lake offers a plethora of activities such as ice fishing, snow shoeing, & skating. Enjoy walks through the trail system all year round. The community of Spring Lake offers several playgrounds, skating rink/basketball/pickle ball court. You will love the community events: fall festival, Christmas contests, drive in movies. 12 Min to Stony Plain, 25 to Edmonton, 5 min to Blueberry School. Property borders are for illustration purposes & do not show official survey lines. GST will be added on top of price

# **Exterior**

Exterior Features Backs Onto Park/Trees, Corner Lot, Flat Site, Lake Access Property,

Picnic Area, Playground Nearby, Schools, Treed Lot