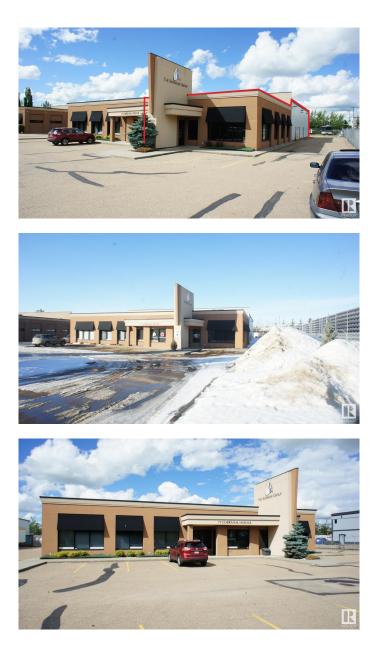

# \$0 - 120 71 Corriveau Avenue, St. Albert

MLS® #E4422916

#### \$0

0 Bedroom, 0.00 Bathroom, Industrial on 0.00 Acres

Campbell Business Park, St. Albert, AB

Exceptional office/warehouse opportunity in Campbell Industrial Park with a first class office build-out. 4172 SF floor plate with an additional 1115 SF of full load bearing mezzanine with forklift gate at NO ADDITIONAL CHARGE. Space break down is 2980 SF of premium office space with an attractive reception, 6 good sized offices, 5 with windows, board room, men's and ladies handicapped washrooms, large kitchenette and staff area. Behind the main office area and below the free mezzanine is a large shop office staging/meeting area, washroom and generous file storage area. 1192 SF of warehouse with 18' clear ceiling height, radiant heating, two stage sump drain and 12'x14' grade loading leading to a fenced and secured yard. Yard storage dedicated to this unit equal to the width of bay. Marshalling lane to be maintained and left unobstructed.