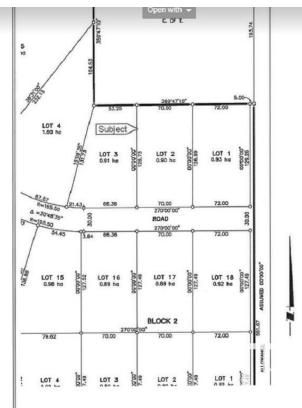

# **Community Information**

Address 53 63220 Rge Rd 433 Area Rural Bonnyville M.D.

Subdivision Riverhurst

City Rural Bonnyville M.D.

County ALBERTA

Province AB

Postal Code T0A 0B0

## **Exterior**

Exterior Features Playground Nearby, Treed Lot