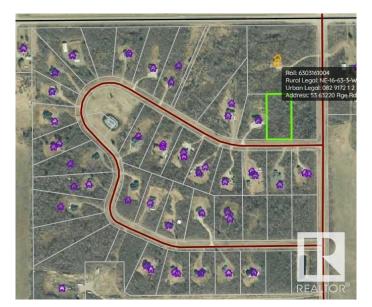

# **Community Information**

Address 53 63220 Rge Rd 433 Area Rural Bonnyville M.D.

Subdivision Riverhurst

City Rural Bonnyville M.D.

County ALBERTA

Province AB

Postal Code T0A 0B0

## **Exterior**

Exterior Features Playground Nearby, Treed Lot