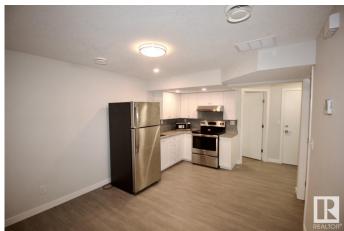

#### \$995

1 Bedroom, 1.00 Bathroom, 675 sqft Rental on 0.00 Acres

Ambleside, Edmonton, AB

Welcome Home! Wonderful 1 Bedroom 1
Bathroom Basement Suite For Rent in the
family friendly community of Ambleside,
Edmonton. Fantastic location just off Ellerslie
Road in Southwest Edmonton nearby
Windermere Shops - tons of restaurants,
shopping centres and so much more. Private
Side Entrance. Full bedroom. Kitchen with
fridge, stove, microwave. All appliances
included. Full bathroom with stand up shower.
In suite laundry. Street Parking. Tenant only
pays 30% of shared utilities. Pets subject to
approval.

## **Amenities**

Parking See Remarks

Interior

Appliances Dishwasher-Built-In, Dryer, Oven-Built-In, Oven-Microwave, Refrigerator,

Stove-Electric, Washer, Other