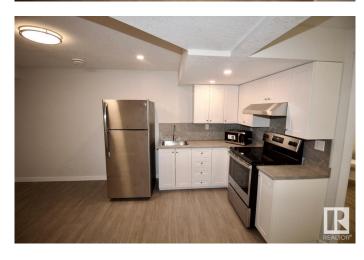

#### \$995

1 Bedroom, 1.00 Bathroom, 675 sqft Rental on 0.00 Acres

Ambleside, Edmonton, AB

Welcome Home! Wonderful 1 Bedroom 1
Bathroom Basement Suite For Rent in the
family friendly community of Ambleside,
Edmonton. Fantastic location just off Ellerslie
Road in Southwest Edmonton nearby
Windermere Shops - tons of restaurants,
shopping centres and so much more. Private
Side Entrance. Full bedroom. Kitchen with
fridge, stove, microwave. All appliances
included. Full bathroom with stand up shower.
In suite laundry. Street Parking. Tenant only
pays 30% of shared utilities. Pets subject to
approval.

## **Amenities**

Parking See Remarks

Interior

Appliances Dishwasher-Built-In, Dryer, Oven-Built-In, Oven-Microwave, Refrigerator,

Stove-Electric, Washer, Other