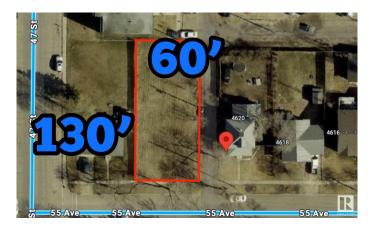

## \$125,000

0 Bedroom, 0.00 Bathroom, Land Commercial on 0.00 Acres

Recside, Wetaskiwin, AB

130' x 60' vacant lot in Wetaskiwin! Can build a single family home OR up to a 4plex with 4 legal basement suites. Preliminary plans for a 6plex available. Comes with topographic survey.