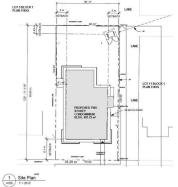

## \$125,000

0 Bedroom, 0.00 Bathroom, Land Commercial on 0.00 Acres

Recside, Wetaskiwin, AB

130' x 60' vacant lot in Wetaskiwin! Can build a single family home OR up to a 4plex with 4 legal basement suites. Preliminary plans for a 6plex available. Comes with topographic survey.

## **Additional Information**

| Date Listed    | February 27th, 2025 |
|----------------|---------------------|
| Days on Market | 93                  |
| Zoning         | Zone 80             |

CONCEPT DRAWING (NOT FOR CONSTRUCTION)