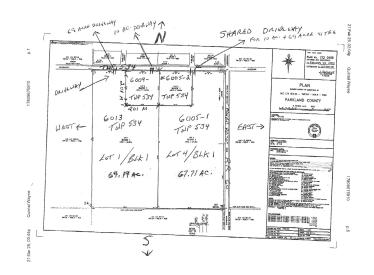

#### \$145,000

0 Bedroom, 0.00 Bathroom, Rural on 9.98 Acres

None, Rural Parkland County, AB

Developers Dream! So many possibilities for this mostly treed 9.98 Acre parcel. Located 4 kms North of Seba Beach, this property is the perfect spot for those looking for a quiet retreat with investment potential. Is a fantastic spot to build your dream home or cabin So many recreational opportunities exist here – quadding, snowmobiling, or fishing on Wabamun or Lake Isle. Properties like this do not come along often!\*\*BULK PURCHASE WILL BE CONSIDERED FOR ALL FOUR LAND/TITLES AT A LOWER PRICE\*\*

# **Community Information**

Address 6009 Twp 534

Area Rural Parkland County

Subdivision None

City Rural Parkland County

County ALBERTA

Province AB

Postal Code T0E 2B0