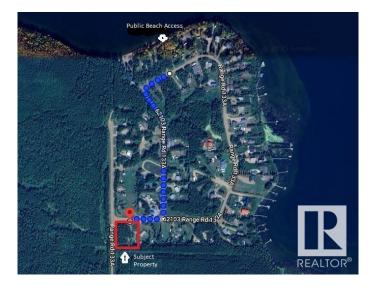

# \$105,000 - 3 62103 Range Road 133a, Rural Smoky Lake County

MLS® #E4423491

#### \$105,000

0 Bedroom, 0.00 Bathroom, Rural on 1.00 Acres

Hillside Acres, Rural Smoky Lake County, AB

Discover the perfect getaway in desirable Hillside Acres at Whitefish Lake. This one-acre flat parcel, offers ample space ideal for parking an RV/holiday trailer or to build your dream home while maintaining privacy--thanks to a grove of mature trees. The site has power w/100 amp service + electrical outlets for plugging in an RV. Natural gas is available at the property line. Convenient amenities include a shower shack featuring a 150 gallon holding tank for water, hot water heater, RV toilet, sink and bathtub. Additionally, a 500 gallon septic holding tank has also been installed. Enjoy an 8 minute walk to public beach access, or take a 5 minute drive to Paradise Cove Resort where you will find a boat launch, convenience store, fishing, canoeing and more. Whether you're looking to build, invest, or simply enjoy a private retreat, this property offers endless possibilities. Don't miss this opportunity--your dream escape awaits!

## **Community Information**

Address 3 62103 Range Road 133a

Area Rural Smoky Lake County

Subdivision Hillside Acres

City Rural Smoky Lake County

County ALBERTA

Province AB

Postal Code T0A 3C0