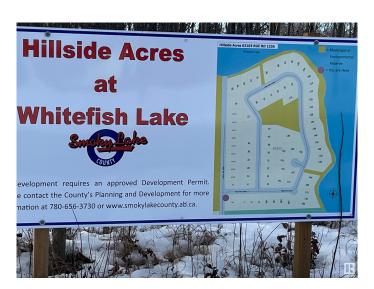

#### \$105,000

0 Bedroom, 0.00 Bathroom, Rural on 1.00 Acres

Hillside Acres, Rural Smoky Lake County, AB

Discover the perfect getaway in desirable Hillside Acres at Whitefish Lake. This one-acre flat parcel, offers ample space ideal for parking an RV/holiday trailer or to build your dream home while maintaining privacy--thanks to a grove of mature trees. The site has power w/100 amp service + electrical outlets for plugging in an RV. Natural gas is available at the property line. Convenient amenities include a shower shack featuring a 150 gallon holding tank for water, hot water heater, RV toilet, sink and bathtub. Additionally, a 500 gallon septic holding tank has also been installed. Enjoy an 8 minute walk to public beach access, or take a 5 minute drive to Paradise Cove Resort where you will find a boat launch, convenience store, fishing, canoeing and more. Whether you're looking to build, invest, or simply enjoy a private retreat, this property offers endless possibilities. Don't miss this opportunity--your dream escape awaits!

## **Community Information**

Address 3 62103 Range Road 133a

Area Rural Smoky Lake County

Subdivision Hillside Acres

City Rural Smoky Lake County

County ALBERTA

Province AB

Postal Code T0A 3C0