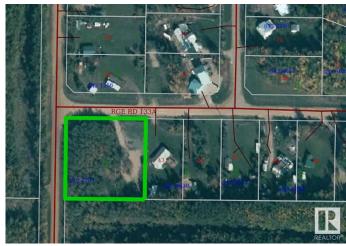

# \$105,000 - 3 62103 Range Road 133a, Rural Smoky Lake County

MLS® #E4423491

#### \$105,000

0 Bedroom, 0.00 Bathroom, Rural on 1.00 Acres

Hillside Acres, Rural Smoky Lake County, AB

Discover the perfect getaway in desirable Hillside Acres at Whitefish Lake. This one-acre flat parcel, offers ample space ideal for parking an RV/holiday trailer or to build your dream home while maintaining privacy--thanks to a grove of mature trees. The site has power w/100 amp service + electrical outlets for plugging in an RV. Natural gas is available at the property line. Convenient amenities include a shower shack featuring a 150 gallon holding tank for water, hot water heater, RV toilet, sink and bathtub. Additionally, a 500 gallon septic holding tank has also been installed. Enjoy an 8 minute walk to public beach access, or take a 5 minute drive to Paradise Cove Resort where you will find a boat launch, convenience store, fishing, canoeing and more. Whether you're looking to build, invest, or simply enjoy a private retreat, this property offers endless possibilities. Don't miss this opportunity--your dream escape awaits!

## **Community Information**

Address 3 62103 Range Road 133a

Area Rural Smoky Lake County

Subdivision Hillside Acres

City Rural Smoky Lake County

County ALBERTA

Province AB

Postal Code T0A 3C0