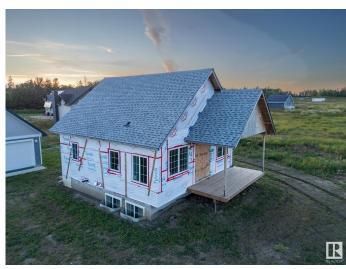

## \$169,000

1 Bedroom, 2.00 Bathroom, 852 sqft Rural on 0.16 Acres

Island View RV Resort, Rural Lac Ste. Anne County, AB

Nestled in a serene and tranquil location, this unfinished bungalow with a detached garage offers a unique opportunity to create your dream home on Lake Isle. Set among the backdrop of peaceful surroundings this property promises a retreat-like atmosphere. We have professional blueprints of the layout of this home. Garage is 99% complete. Upstairs is framed and plumbing roughed-in. 1 bedroom is planned for upstairs, and 2 in the basement. This home is eagerly awaiting the touch of a skilled carpenter or visionary homeowner. Imagine customizing every detail to your taste making it the sanctuary you've always dreamed of. Do not miss the chance to bring this home to life and make an investment with immense potential in an idyllic location. This home is in a bare land condo community with amenities to come, a boat launch is nearby, and a dock for fishing and swimming! South View Summer Village is 1 km away. This is an opportunity to craft a home that is truly your own. Property is sold as is where is.