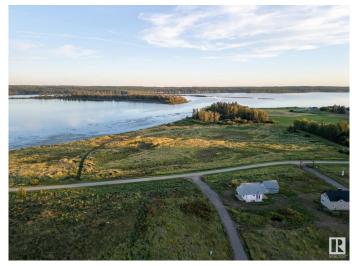

## \$169,000

1 Bedroom, 2.00 Bathroom, 852 sqft Rural on 0.16 Acres

Island View RV Resort, Rural Lac Ste. Anne County, AB

Nestled in a serene and tranquil location, this unfinished bungalow with a detached garage offers a unique opportunity to create your dream home on Lake Isle. Set among the backdrop of peaceful surroundings this property promises a retreat-like atmosphere. We have professional blueprints of the layout of this home. Garage is 99% complete. Upstairs is framed and plumbing roughed-in. 1 bedroom is planned for upstairs, and 2 in the basement. This home is eagerly awaiting the touch of a skilled carpenter or visionary homeowner. Imagine customizing every detail to your taste making it the sanctuary you've always dreamed of. Do not miss the chance to bring this home to life and make an investment with immense potential in an idyllic location. This home is in a bare land condo community with amenities to come, a boat launch is nearby, and a dock for fishing and swimming! South View Summer Village is 1 km away. This is an opportunity to craft a home that is truly your own. Property is sold as is where is.