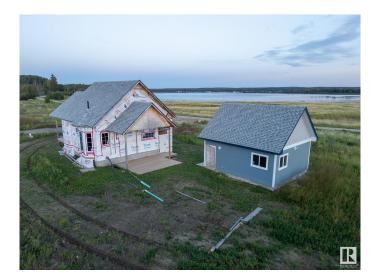

## \$169,000

1 Bedroom, 2.00 Bathroom, 852 sqft Rural on 0.16 Acres

Island View RV Resort, Rural Lac Ste. Anne County, AB

Nestled in a serene and tranquil location, this unfinished bungalow with a detached garage offers a unique opportunity to create your dream home on Lake Isle. Set among the backdrop of peaceful surroundings this property promises a retreat-like atmosphere. We have professional blueprints of the layout of this home. Garage is 99% complete. Upstairs is framed and plumbing roughed-in. 1 bedroom is planned for upstairs, and 2 in the basement. This home is eagerly awaiting the touch of a skilled carpenter or visionary homeowner. Imagine customizing every detail to your taste making it the sanctuary you've always dreamed of. Do not miss the chance to bring this home to life and make an investment with immense potential in an idyllic location. This home is in a bare land condo community with amenities to come, a boat launch is nearby, and a dock for fishing and swimming! South View Summer Village is 1 km away. This is an opportunity to craft a home that is truly your own. Property is sold as is where is.