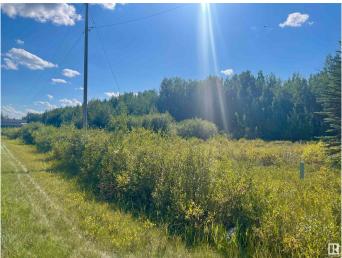

## \$90,000

0 Bedroom, 0.00 Bathroom, Rural on 0.99 Acres

Beachside Estate, Rural Wetaskiwin County, AB

This 1-acre lot presents the perfect opportunity to build your dream home or recreational getaway. Surrounded by mature trees, it offers a peaceful and private setting, providing the ideal retreat. Located just a short walk from the quaint village of Pigeon Lake, you'll enjoy easy access to local shops, dining, and amenities. Whether you're seeking a quiet escape from city life or a permanent residence in a serene environment, this lot offers endless possibilities. Power and gas are available at the property lineâ€"start planning your ideal lifestyle today.

### Exterior

Exterior Features Backs Onto Park/Trees, Golf Nearby, No Back Lane, Private Setting, Recreation Use, Schools