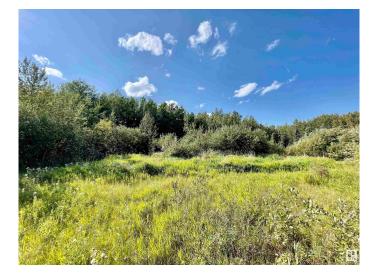

## \$90,000

0 Bedroom, 0.00 Bathroom, Rural on 0.99 Acres

Beachside Estate, Rural Wetaskiwin County, AB

This 1-acre lot presents the perfect opportunity to build your dream home or recreational getaway. Surrounded by mature trees, it offers a peaceful and private setting, providing the ideal retreat. Located just a short walk from the quaint village of Pigeon Lake, you'll enjoy easy access to local shops, dining, and amenities. Whether you're seeking a quiet escape from city life or a permanent residence in a serene environment, this lot offers endless possibilities. Power and gas are available at the property lineâ€"start planning your ideal lifestyle today.

### Exterior

Exterior Features Backs Onto Park/Trees, Golf Nearby, No Back Lane, Private Setting, Recreation Use, Schools