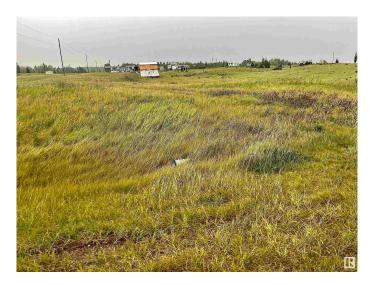

## \$59,900

0 Bedroom, 0.00 Bathroom, Rural on 1.24 Acres

River Ridge Estates\_CWET, Rural Wetaskiwin County, AB

Find the perfect spot for your dream home or recreational retreat on this spacious 1.24-acre lot, featuring breathtaking views of the Battle River. Tucked away in a tranquil setting, this property offers a beautiful blend of nature and convenience. Just a short distance away, you'll have access to the Dorchester Ranch Golf Course for your leisure activities. The charming Village of Pigeon Lake is only 5 kilometers away, offering easy access to local amenities and a welcoming community. Enjoy the peacefulness of rural living while staying close to everything you need on this exceptional property.