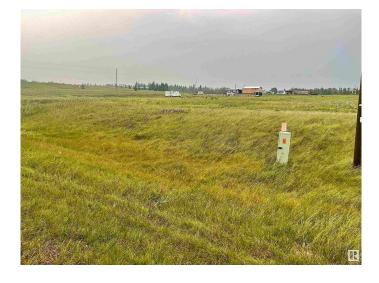

## \$59,900

0 Bedroom, 0.00 Bathroom, Rural on 1.24 Acres

River Ridge Estates\_CWET, Rural Wetaskiwin County, AB

Find the perfect spot for your dream home or recreational retreat on this spacious 1.24-acre lot, featuring breathtaking views of the Battle River. Tucked away in a tranquil setting, this property offers a beautiful blend of nature and convenience. Just a short distance away, you'll have access to the Dorchester Ranch Golf Course for your leisure activities. The charming Village of Pigeon Lake is only 5 kilometers away, offering easy access to local amenities and a welcoming community. Enjoy the peacefulness of rural living while staying close to everything you need on this exceptional property.