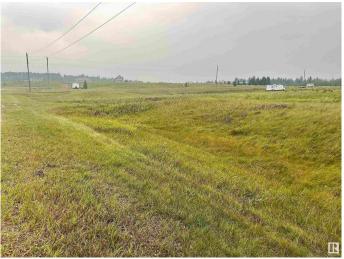

## \$59,900

0 Bedroom, 0.00 Bathroom, Rural on 1.24 Acres

River Ridge Estates\_CWET, Rural Wetaskiwin County, AB

Find the perfect spot for your dream home or recreational retreat on this spacious 1.24-acre lot, featuring breathtaking views of the Battle River. Tucked away in a tranquil setting, this property offers a beautiful blend of nature and convenience. Just a short distance away, you'll have access to the Dorchester Ranch Golf Course for your leisure activities. The charming Village of Pigeon Lake is only 5 kilometers away, offering easy access to local amenities and a welcoming community. Enjoy the peacefulness of rural living while staying close to everything you need on this exceptional property.