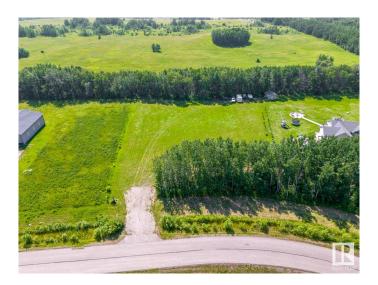

### \$99,990

0 Bedroom, 0.00 Bathroom, Rural on 1.51 Acres

Hamelot, Rural Bonnyville M.D., AB

Looking for Peace & Quiet?! Build your dream home on this beautiful 1.51 acre lot, located in the wonderful Hamelot Subdivision. This parcel backs on to trees with services running up to the property line. This lot is ready to go! cleared, grassed with partial driveway graded & gravelled... Just minutes away from Cold Lake. If you love golf this lot is for you! Grand Centre Golf & Country Club is right around the corner! Enjoy the tranquility of country living with all the amenities nearby.

### **Exterior**

Exterior Features Backs Onto Park/Trees, Flat Site, Golf Nearby, Level Land, Schools,

Shopping Nearby, Ski Hill Nearby