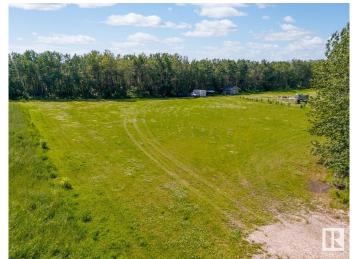

### \$99,990

0 Bedroom, 0.00 Bathroom, Rural on 1.51 Acres

Hamelot, Rural Bonnyville M.D., AB

Looking for Peace & Quiet?! Build your dream home on this beautiful 1.51 acre lot, located in the wonderful Hamelot Subdivision. This parcel backs on to trees with services running up to the property line. This lot is ready to go! cleared, grassed with partial driveway graded & gravelled... Just minutes away from Cold Lake. If you love golf this lot is for you! Grand Centre Golf & Country Club is right around the corner! Enjoy the tranquility of country living with all the amenities nearby.

### **Exterior**

Exterior Features Backs Onto Park/Trees, Flat Site, Golf Nearby, Level Land, Schools,

Shopping Nearby, Ski Hill Nearby