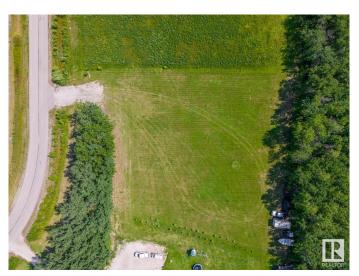

### \$99,990

0 Bedroom, 0.00 Bathroom, Rural on 1.51 Acres

Hamelot, Rural Bonnyville M.D., AB

Looking for Peace & Quiet?! Build your dream home on this beautiful 1.51 acre lot, located in the wonderful Hamelot Subdivision. This parcel backs on to trees with services running up to the property line. This lot is ready to go! cleared, grassed with partial driveway graded & gravelled... Just minutes away from Cold Lake. If you love golf this lot is for you! Grand Centre Golf & Country Club is right around the corner! Enjoy the tranquility of country living with all the amenities nearby.

### **Exterior**

Exterior Features Backs Onto Park/Trees, Flat Site, Golf Nearby, Level Land, Schools,

Shopping Nearby, Ski Hill Nearby