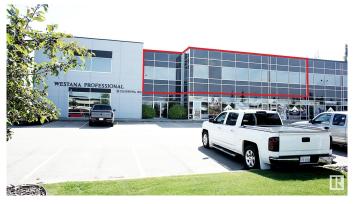

#### \$0

0 Bedroom, 0.00 Bathroom, Office on 0.00 Acres

Broadmoor Centre, Sherwood Park, AB

Top quality improvements in this modern second floor Executive office space in the Westana Professional Centre just off Broadmoor Blvd and Baseline Road in Sherwood Park. 6092 square feet of premium office space featuring and attractive and open reception, 14 offices of varying sizes, a large boardroom, closing/signing office, staff kitchenette and an extra large filing/storage area. Also has interior M/F washrooms in addition to the common area washroom just outside the entrance next to elevator. Truly beautiful space for those whose corporate image is important.

# **Community Information**

Address 201 9 Chippewa Road

Area Sherwood Park
Subdivision Broadmoor Centre

City Sherwood Park

County ALBERTA

Province AB

Postal Code T8A 6J7