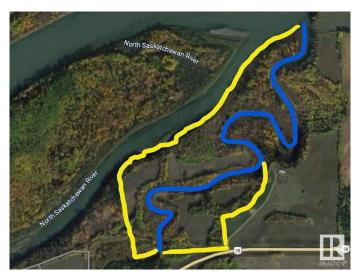

## \$529,000

0 Bedroom, 0.00 Bathroom, Rural on 54.61 Acres

None, Rural Lamont County, AB

Welcome to your dream land. This 54 acre area of land is perfect for someone looking to escape into nature. With surrounding trees and a creek flowing through to the North Saskatchewan this property is your ideal outdoor retreat. Fishing, quading, camping, endless activities to do! Gas and Power line on Highway 38.

#### **Exterior**

Exterior Features Boating, Creek, Environmental Reserve, Fruit Trees/Shrubs, Not

Fenced, Private Fishing, Private Setting, River Valley View, River View,

Rolling Land