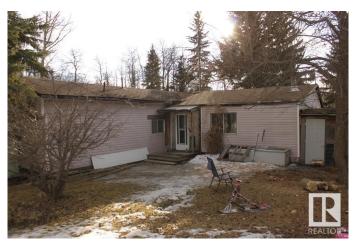

## \$179,900

3 Bedroom, 1.00 Bathroom, 1,458 sqft Rural on 3.31 Acres

Lindbrook Estate, Rural Beaver County, AB

Beautiful location in a cul-de-sac at Lindbrook Estates, approximately 30 minutes east of Edmonton and Sherwood Park and 45 minutes from the Edmonton International Airport. Single wide manufactured home with addition which includes 3 bedrooms, 1 bath, with living room addition. 28 x 24 detached garage. Private and treed. Subdivision has access to the municipal waterline. Welcome to the country, welcome home!