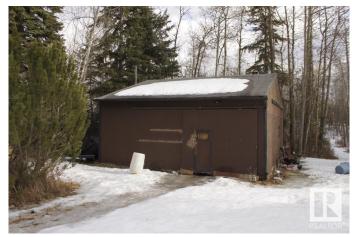

## \$179,900

3 Bedroom, 1.00 Bathroom, 1,458 sqft Rural on 3.31 Acres

Lindbrook Estate, Rural Beaver County, AB

Beautiful location in a cul-de-sac at Lindbrook Estates, approximately 30 minutes east of Edmonton and Sherwood Park and 45 minutes from the Edmonton International Airport. Single wide manufactured home with addition which includes 3 bedrooms, 1 bath, with living room addition. 28 x 24 detached garage. Private and treed. Subdivision has access to the municipal waterline. Welcome to the country, welcome home!