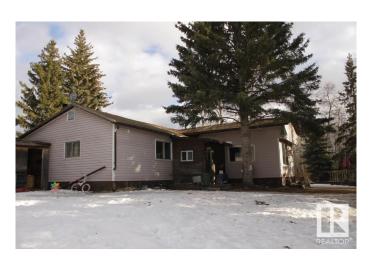

## \$179,900

3 Bedroom, 1.00 Bathroom, 1,458 sqft Rural on 3.31 Acres

Lindbrook Estate, Rural Beaver County, AB

Beautiful location in a cul-de-sac at Lindbrook Estates, approximately 30 minutes east of Edmonton and Sherwood Park and 45 minutes from the Edmonton International Airport. Single wide manufactured home with addition which includes 3 bedrooms, 1 bath, with living room addition. 28 x 24 detached garage. Private and treed. Subdivision has access to the municipal waterline. Welcome to the country, welcome home!

#### **Exterior**

Exterior Features Cul-De-Sac, Private Setting, Treed Lot

Foundation Block