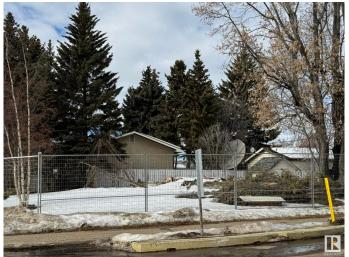

### \$255,000

0 Bedroom, 0.00 Bathroom, Single Family on 0.00 Acres

York, Edmonton, AB

VACANT LOT - "SOLD AS IS WHERE IS" - DOUBLE DETACHED GARAGE STILL ON PROPERTY - NO KNOWLEDGE OF CONDITION OR ACCESs - Lot is 584M2 or 6286 Square Feet.

#### **Amenities**

Parking Double Garage Detached

### **Exterior**

Exterior Features Back Lane, Corner Lot Lot Description Corner Lot Rear 56.8x120