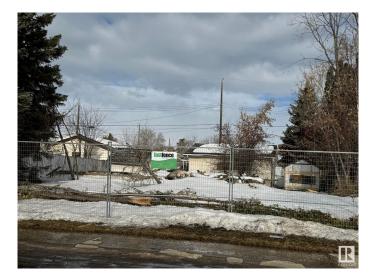

### \$255,000

0 Bedroom, 0.00 Bathroom, Single Family on 0.00 Acres

York, Edmonton, AB

VACANT LOT - "SOLD AS IS WHERE IS" - DOUBLE DETACHED GARAGE STILL ON PROPERTY - NO KNOWLEDGE OF CONDITION OR ACCESs - Lot is 584M2 or 6286 Square Feet.

#### **Amenities**

Parking Double Garage Detached

### **Exterior**

Exterior Features Back Lane, Corner Lot Lot Description Corner Lot Rear 56.8x120