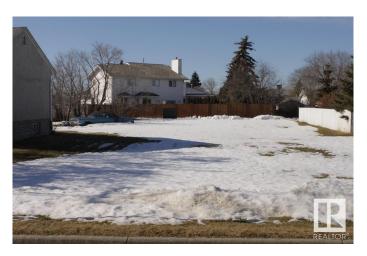

## \$35,500

0 Bedroom, 0.00 Bathroom, Single Family on 0.00 Acres

Tofield, Tofield, AB

This lot has so much potential: it has back alley access, which has potential for a front attached garage and an alley garage, or man cave, or his and her garages....anything you can dream. And the Town of Tofield offers a RESIDENTIAL TAX INCENTIVE for new construction (75/50/25). Last lot to be developed in the neighborhood assures you get the elevations right! Literally right across the street from the school - best possible location for a family. Here's an idea: your dream home could be a bungalow with a bonus room above the garage (which could be a second primary suite or playroom/family room). 50ft by 132 ft. Tofield has TWO schools, a health centre, medical and dental clinics, many businesses and recreational opportunities. Welcome home!

### **Exterior**

Exterior Features Back Lane, Flat Site, Playground Nearby, Schools

Lot Description 50 ft x 132 ft