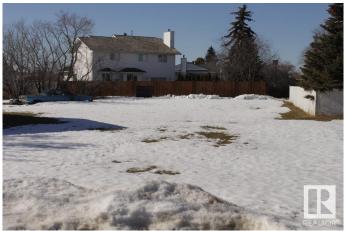

## \$35,500

0 Bedroom, 0.00 Bathroom, Single Family on 0.00 Acres

Tofield, Tofield, AB

This lot has so much potential: it has back alley access, which has potential for a front attached garage and an alley garage, or man cave, or his and her garages....anything you can dream. And the Town of Tofield offers a RESIDENTIAL TAX INCENTIVE for new construction (75/50/25). Last lot to be developed in the neighborhood assures you get the elevations right! Literally right across the street from the school - best possible location for a family. Here's an idea: your dream home could be a bungalow with a bonus room above the garage (which could be a second primary suite or playroom/family room). 50ft by 132 ft. Tofield has TWO schools, a health centre, medical and dental clinics, many businesses and recreational opportunities. Welcome home!

### **Exterior**

Exterior Features Back Lane, Flat Site, Playground Nearby, Schools

Lot Description 50 ft x 132 ft