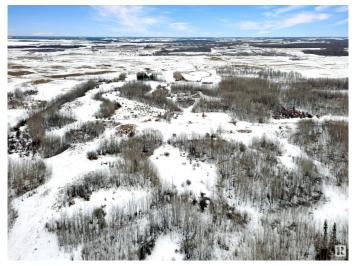

## \$625,000

3 Bedroom, 3.00 Bathroom, 1,418 sqft Rural on 80.24 Acres

None, Rural Lac Ste. Anne County, AB

Nestled on 80.24 acres of natural beauty, this property offers tranquility and privacy. Mostly treed with rolling terrain, it is the perfect country retreat. Nearby lakes and outdoor activities make it a haven for nature lovers. A curved driveway leads to a fully finished bungalow blending modern comfort with rustic charm. Features include an ICF basement. in-floor heating, a high-end wood stove, vaulted ceilings, and a tankless hot water system. The main floor has two bedrooms, a spacious kitchen and dinette, a cozy living room, two full baths, and main floor laundry. The basement adds a third bedroom, a large den, open entertaining spaces, and a second kitchenâ€"ideal for extended family or guests. Whether you seek a recreational escape, space for animals, or future development, this property offers endless possibilities. Experience the serenity of nature every dayâ€"do not miss this rare opportunity!

### **Essential Information**

MLS® # E4423887 Price \$625,000

Bedrooms 3
Bathrooms 3.00

Full Baths 3

Square Footage 1,418

Acres 80.24 Year Built 2009

Type Rural

Sub-Type Detached Single Family