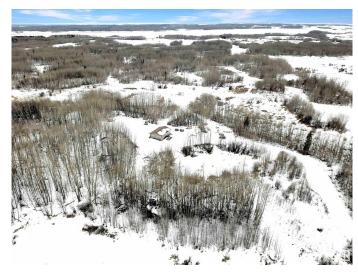

## \$625,000

3 Bedroom, 3.00 Bathroom, 1,418 sqft Rural on 80.24 Acres

None, Rural Lac Ste. Anne County, AB

Nestled on 80.24 acres of natural beauty, this property offers tranquility and privacy. Mostly treed with rolling terrain, it is the perfect country retreat. Nearby lakes and outdoor activities make it a haven for nature lovers. A curved driveway leads to a fully finished bungalow blending modern comfort with rustic charm. Features include an ICF basement. in-floor heating, a high-end wood stove, vaulted ceilings, and a tankless hot water system. The main floor has two bedrooms, a spacious kitchen and dinette, a cozy living room, two full baths, and main floor laundry. The basement adds a third bedroom, a large den, open entertaining spaces, and a second kitchenâ€"ideal for extended family or guests. Whether you seek a recreational escape, space for animals, or future development, this property offers endless possibilities. Experience the serenity of nature every dayâ€"do not miss this rare opportunity!

### **Essential Information**

MLS® # E4423887 Price \$625,000

Bedrooms 3
Bathrooms 3.00

Full Baths 3

Square Footage 1,418

Acres 80.24 Year Built 2009

Type Rural

Sub-Type Detached Single Family