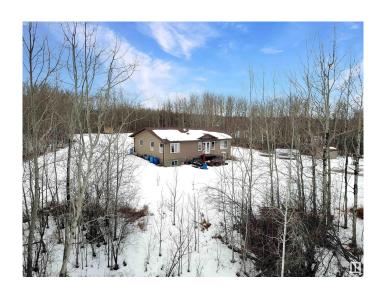

## \$625,000

3 Bedroom, 3.00 Bathroom, 1,418 sqft Rural on 80.24 Acres

None, Rural Lac Ste. Anne County, AB

Nestled on 80.24 acres of natural beauty, this property offers tranquility and privacy. Mostly treed with rolling terrain, it is the perfect country retreat. Nearby lakes and outdoor activities make it a haven for nature lovers. A curved driveway leads to a fully finished bungalow blending modern comfort with rustic charm. Features include an ICF basement. in-floor heating, a high-end wood stove, vaulted ceilings, and a tankless hot water system. The main floor has two bedrooms, a spacious kitchen and dinette, a cozy living room, two full baths, and main floor laundry. The basement adds a third bedroom, a large den, open entertaining spaces, and a second kitchenâ€"ideal for extended family or guests. Whether you seek a recreational escape, space for animals, or future development, this property offers endless possibilities. Experience the serenity of nature every dayâ€"do not miss this rare opportunity!

Built in 2009

### **Essential Information**

MLS® # E4423887 Price \$625,000

Bedrooms 3
Bathrooms 3.00

Full Baths 3

Square Footage 1,418

Acres 80.24 Year Built 2009

Type Rural

Sub-Type Detached Single Family

Style Bungalow

Status Active