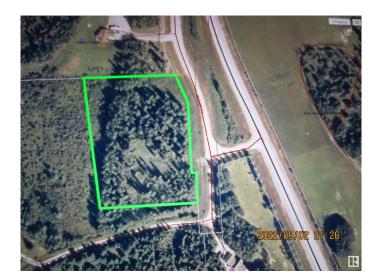

## \$114,900

0 Bedroom, 0.00 Bathroom, Rural on 3.95 Acres

None, Rural Yellowhead, AB

CLOSE TO THE EDSON RIVER! Beautiful Country Acreage (3.95 ACRES) FIVE MNUTES FROM THE TOWN OF EDSON. JUST OFF PAVED HWY 748 NORTH AND RANGE ROAD 173. Build your Dream Home on this Beautiful High and Dry Land Surrounded by a Variety of Large Pine, Spruce, and Poplar Trees. This is the Perfect Location for Those Looking for Peaceful Country Living, Lots of Wildlife and Being Within Close Proximity to Town And the River. Approach is in, Services are at the Property Line, and a Building Site has Been Cleared. Within Walking Distance to The EDSON RIVER! Cheaper Than Most of the NEW LOTS in Hillendale and a Lot More Land! Directions From Edson: Take HWY 748 North. Take the Road Across From The Pine Grove Hall Going West (Left) (Range Road 173).

## **Community Information**

Address Hwy 748 North Range Road 173

Area Rural Yellowhead

Subdivision None

City Rural Yellowhead

County ALBERTA

Province AB

Postal Code T7E 3N6