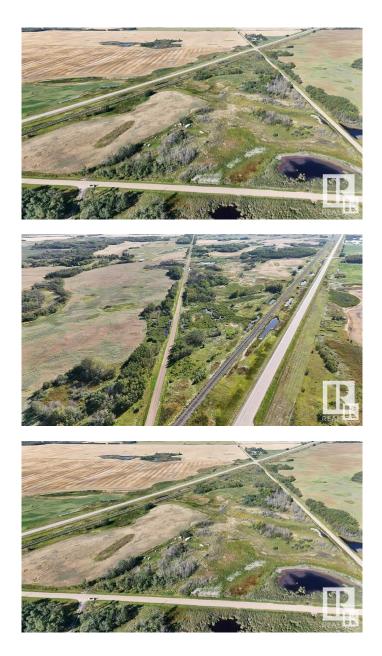

#### \$99,900

0 Bedroom, 0.00 Bathroom, Rural on 28.37 Acres

None, Rural Lamont County, AB

28.37 Acres of Versatile Land! Discover the perfect blend of nature and opportunity with this 29.37-acre property, ideally situated approximately 45 minutes from Fort Saskatchewan, Edmonton, and Sherwood Park, and only 10 minutes to Mundare. This land offers a unique mix of open crop land, a designated camping area, picturesque wetlands, and beautifully treed sections, making it a prime spot for recreational use, weekend getaways, or future development possibilities. Whether you envision hunting, hiking, quad trails, or simply escaping to your own private retreat, this property provides endless opportunities. Enjoy the peace and privacy of rural outdoors while remaining conveniently close to essential amenities and major urban centers. Don't miss out on this rare opportunity!