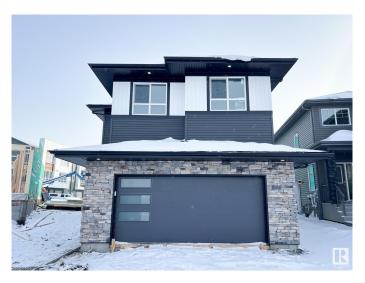

#### \$699.900

3 Bedroom, 2.50 Bathroom, 2,379 sqft Single Family on 0.00 Acres

Erin Ridge North, St. Albert, AB

Discover the ideal fusion of modern design and functional living with the Alchemy model by One Horizon Living. This carefully crafted 2,282-square-foot residence offers a contemporary aesthetic both inside and out with open to below. Explore detailed exterior and interior renderings that highlight Alchemy's architectural beauty and thoughtfully planned interiors. Key features include expansive living areas, a state-of-the-art kitchen, and elegant finishes throughout. Alchemy is designed to enhance your lifestyle, ensuring every square foot is utilized to its fullest potential. All this with a professionally fully finished basement with the same quality, specs and warranty provide through out the home.

#### **Exterior**

Exterior Wood, Brick, Vinyl

Exterior Features See Remarks

Roof Asphalt Shingles

Construction Wood, Brick, Vinyl

Foundation Concrete Perimeter