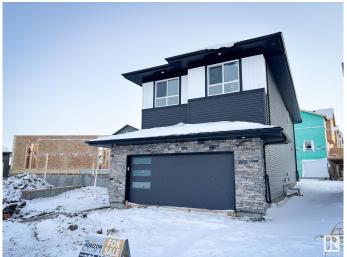

#### \$699.900

3 Bedroom, 2.50 Bathroom, 2,379 sqft Single Family on 0.00 Acres

Erin Ridge North, St. Albert, AB

Discover the ideal fusion of modern design and functional living with the Alchemy model by One Horizon Living. This carefully crafted 2,282-square-foot residence offers a contemporary aesthetic both inside and out with open to below. Explore detailed exterior and interior renderings that highlight Alchemy's architectural beauty and thoughtfully planned interiors. Key features include expansive living areas, a state-of-the-art kitchen, and elegant finishes throughout. Alchemy is designed to enhance your lifestyle, ensuring every square foot is utilized to its fullest potential. All this with a professionally fully finished basement with the same quality, specs and warranty provide through out the home.

#### **Exterior**

Exterior Wood, Brick, Vinyl

Exterior Features See Remarks

Roof Asphalt Shingles

Construction Wood, Brick, Vinyl

Foundation Concrete Perimeter