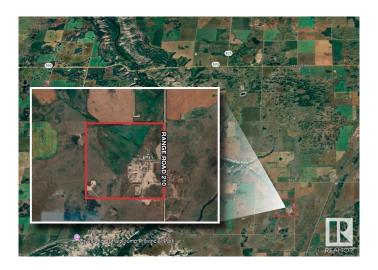

#### \$660,000

0 Bedroom, 0.00 Bathroom, Land Commercial on 0.00 Acres

Scollard, Rural Stettler County, AB

COURT ORDERED SALE. Corner Parcel: 159 acres± with exposure to Range Road 210. Zoning: AG. Currently utilized as pasture. Parcel: Includes gravel deposit areas. Location: Located within rural Stettler County along Range Road 210, between Township Roads 344A and 350, south of the Town of Stettler. Outbuildings: Shop: 2,400 sq.ft.± (40'x60'); Barn: 1,020 sq.ft.± (30'x34'); Quonset: 4,080 sq.ft.± (40'x102').