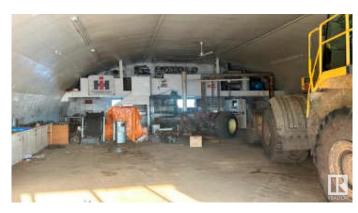

#### \$660,000

0 Bedroom, 0.00 Bathroom, Land Commercial on 0.00 Acres

Scollard, Rural Stettler County, AB

COURT ORDERED SALE. Corner Parcel: 159 acres± with exposure to Range Road 210. Zoning: AG. Currently utilized as pasture. Parcel: Includes gravel deposit areas. Location: Located within rural Stettler County along Range Road 210, between Township Roads 344A and 350, south of the Town of Stettler. Outbuildings: Shop: 2,400 sq.ft.± (40'x60'); Barn: 1,020 sq.ft.± (30'x34'); Quonset: 4,080 sq.ft.± (40'x102').