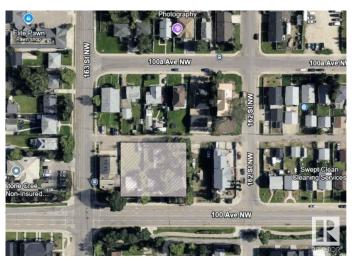

### \$1,599,000

0 Bedroom, 0.00 Bathroom, Land Commercial on 0.00 Acres

Glenwood (Edmonton), Edmonton, AB

Prime Commercial Land Opportunity in Glenwood for Investors and Multi-Family Builders! This 3-lot parcel, totaling 22,500 sq. ft. (165' x 136'), is zoned RSMh23 and offers significant potential for redevelopment. With development permits currently in process for 99 units (approximately 73,000 sq. ft.), this property is set to become a key component of Glenwood's growing landscape. Located in a highly desirable area with fantastic future prospects, especially with the upcoming LRT line that will greatly enhance accessibility and increase the area's appeal. Don't miss out on this exceptional investment opportunity!

## **Community Information**

| Address     | 16222/16216/ 16212 100 Ave |
|-------------|----------------------------|
| Area        | Edmonton                   |
| Subdivision | Glenwood (Edmonton)        |
| City        | Edmonton                   |