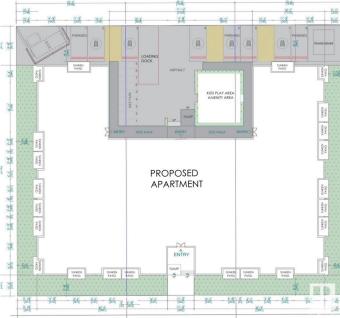

### \$1,599,000

0 Bedroom, 0.00 Bathroom, Land Commercial on 0.00 Acres

Glenwood (Edmonton), Edmonton, AB

Prime Commercial Land Opportunity in Glenwood for Investors and Multi-Family Builders! This 3-lot parcel, totaling 22,500 sq. ft. (165' x 136'), is zoned RSMh23 and offers significant potential for redevelopment. With development permits currently in process for 99 units (approximately 73,000 sq. ft.), this property is set to become a key component of Glenwood's growing landscape. Located in a highly desirable area with fantastic future prospects, especially with the upcoming LRT line that will greatly enhance accessibility and increase the area's appeal. Don't miss out on this exceptional investment opportunity!