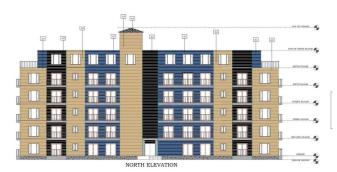

### \$1,599,000

0 Bedroom, 0.00 Bathroom, Land Commercial on 0.00 Acres

Glenwood (Edmonton), Edmonton, AB

Prime Commercial Land Opportunity in Glenwood for Investors and Multi-Family Builders! This 3-lot parcel, totaling 22,500 sq. ft. (165' x 136'), is zoned RSMh23 and offers significant potential for redevelopment. With development permits currently in process for 99 units (approximately 73,000 sq. ft.), this property is set to become a key component of Glenwood's growing landscape. Located in a highly desirable area with fantastic future prospects, especially with the upcoming LRT line that will greatly enhance accessibility and increase the area's appeal. Don't miss out on this exceptional investment opportunity!