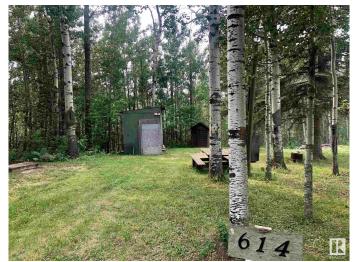

### \$115,000

0 Bedroom, 0.00 Bathroom, Rural on 0.18 Acres

Norris Beach, Rural Wetaskiwin County, AB

Nestled in the peaceful and scenic community of Norris Beach, this exceptional lot offers a perfect blend of nature and convenience. making it an ideal spot for both recreational use and year-round living. Surrounded by mature trees, the property provides a private setting for relaxation and outdoor activities. With power and municipal sewer already in place, and gas readily available at the property line, the lot is well-equipped for future development, whether you're planning to build your dream home or a cozy seasonal retreat. The location couldn't be more perfect, just a short walk to the lake, where you can enjoy serene views and peaceful waters. If you're in the mood for a little adventure or family fun, the nearby playground is perfect for kids. Additionally, the charming Village is just a quick trip away, offering ice cream, Restaurants, and other amenities to enjoy. If you're looking to escape the hustle and bustle of city life, Norris Beach is the perfect destination.

## **Community Information**

Address 614 6 Street

Area Rural Wetaskiwin County

Subdivision Norris Beach

City Rural Wetaskiwin County

County ALBERTA

Province AB

Postal Code T0C 2V0