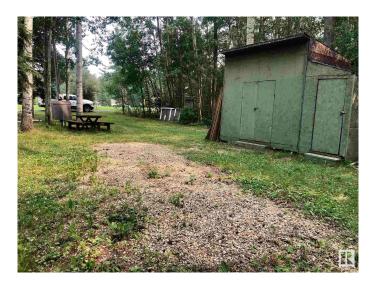

### \$115,000

0 Bedroom, 0.00 Bathroom, Rural on 0.18 Acres

Norris Beach, Rural Wetaskiwin County, AB

Nestled in the peaceful and scenic community of Norris Beach, this exceptional lot offers a perfect blend of nature and convenience. making it an ideal spot for both recreational use and year-round living. Surrounded by mature trees, the property provides a private setting for relaxation and outdoor activities. With power and municipal sewer already in place, and gas readily available at the property line, the lot is well-equipped for future development, whether you're planning to build your dream home or a cozy seasonal retreat. The location couldn't be more perfect, just a short walk to the lake, where you can enjoy serene views and peaceful waters. If you're in the mood for a little adventure or family fun, the nearby playground is perfect for kids. Additionally, the charming Village is just a quick trip away, offering ice cream, Restaurants, and other amenities to enjoy. If you're looking to escape the hustle and bustle of city life, Norris Beach is the perfect destination.

#### **Exterior**

Exterior Features Backs Onto Park/Trees, Beach Access, Golf Nearby, Landscaped,

Playground Nearby, Private Setting, Recreation Use