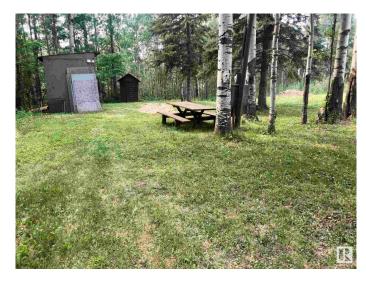

### \$115,000

0 Bedroom, 0.00 Bathroom, Rural on 0.18 Acres

Norris Beach, Rural Wetaskiwin County, AB

Nestled in the peaceful and scenic community of Norris Beach, this exceptional lot offers a perfect blend of nature and convenience. making it an ideal spot for both recreational use and year-round living. Surrounded by mature trees, the property provides a private setting for relaxation and outdoor activities. With power and municipal sewer already in place, and gas readily available at the property line, the lot is well-equipped for future development, whether you're planning to build your dream home or a cozy seasonal retreat. The location couldn't be more perfect, just a short walk to the lake, where you can enjoy serene views and peaceful waters. If you're in the mood for a little adventure or family fun, the nearby playground is perfect for kids. Additionally, the charming Village is just a quick trip away, offering ice cream, Restaurants, and other amenities to enjoy. If you're looking to escape the hustle and bustle of city life, Norris Beach is the perfect destination.

#### **Exterior**

Exterior Features Backs Onto Park/Trees, Beach Access, Golf Nearby, Landscaped,

Playground Nearby, Private Setting, Recreation Use