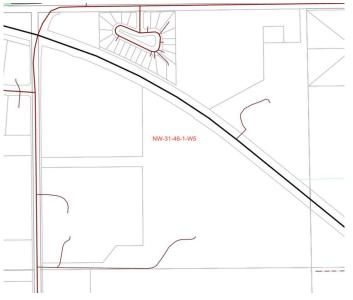

## **Community Information**

| Address     | Nw 31-46-1-w5           |
|-------------|-------------------------|
| Area        | Rural Wetaskiwin County |
| Subdivision | Village at Pigeon Lake  |
| City        | Rural Wetaskiwin County |
| County      | ALBERTA                 |
| Province    | AB                      |
| Postal Code | T0C 2C0                 |