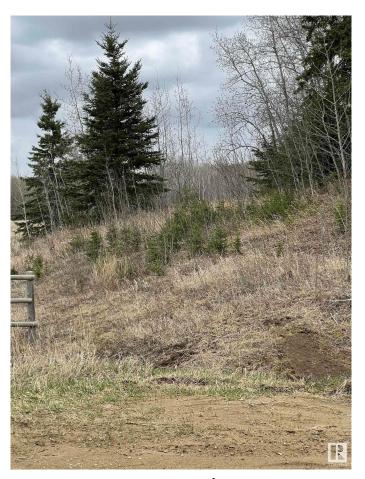

#### \$1,049,702

0 Bedroom, 0.00 Bathroom, Rural on 41.14 Acres

None, Rural Wetaskiwin County, AB

Ideal subdivision parcel. Previously approved with 20 sites. Roads, approaches, culverts are already in. Terrific opportunity. Rolling and treed. Private setting. Minutes from Millet, directly south of Beaumont (30 km).

## Exterior

Exterior Features Private Setting, Rolling Land, Treed Lot