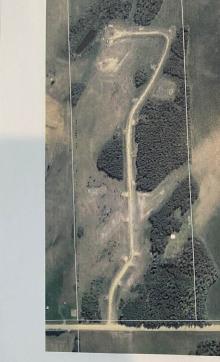

#### \$1,049,702

0 Bedroom, 0.00 Bathroom, Rural on 41.14 Acres

None, Rural Wetaskiwin County, AB

Ideal subdivision parcel. Previously approved with 20 sites. Roads, approaches, culverts are already in. Terrific opportunity. Rolling and treed. Private setting. Minutes from Millet, directly south of Beaumont (30 km).

#### **Community Information**

| Address     | Nw 14-47-24-4           |
|-------------|-------------------------|
| Area        | Rural Wetaskiwin County |
| Subdivision | None                    |
| City        | Rural Wetaskiwin County |
| County      | ALBERTA                 |
| Province    | AB                      |
| Postal Code | T0C 1Z0                 |
|             |                         |