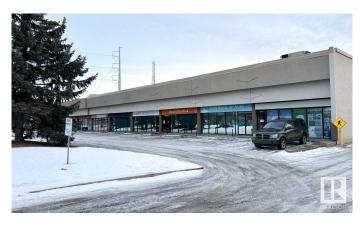

# **\$0 - 10445 172 Street, Edmonton**

MLS® #E4424375

### \$0

0 Bedroom, 0.00 Bathroom, Office on 0.00 Acres

Stone Industrial, Edmonton, AB

Church/assembly space available for lease on the west end of Edmonton. The current build out is comprised of a large welcoming foyer, auditorium with stage, sound booth, multiple meeting rooms/classrooms, kitchen/prep area, café space, offices and washroom facilities. Previously used as a church and with hvac throughout.

## **Community Information**

Address 10445 172 Street

Area Edmonton

Subdivision Stone Industrial

City Edmonton
County ALBERTA

Province AB

Postal Code T5S 1K9