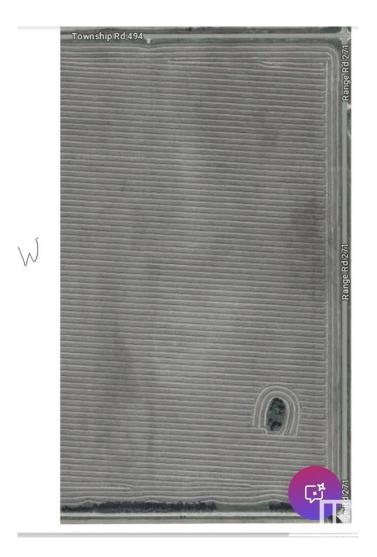

#### \$789,000

0 Bedroom, 0.00 Bathroom, Rural on 79.82 Acres

None, Rural Leduc County, AB

80 acres with Great investment or Development potential. This high-quality farmland is 1 mile from Calmar. The land is rented out for crops which brings annual income plus there is a lease road also bringing revenue. Keep it as it is reaping the revenue, keep it for future growth or build on it. This property has untold possibities. GST may apply.